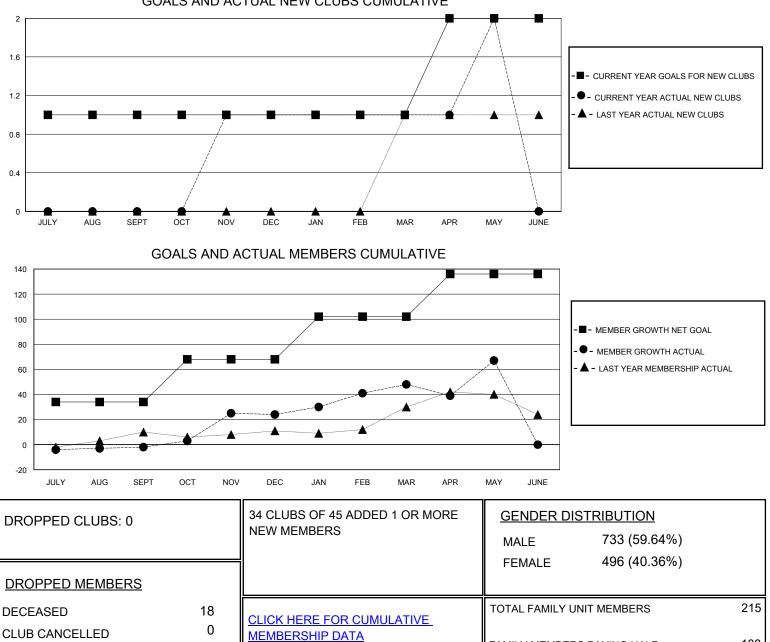

## District 5 NW

Results as of: 5/31/2024

| GMT:                  | LOCATION NORTH DAKOTA |           |               |                       |                         |                         | GMT CA                                             |
|-----------------------|-----------------------|-----------|---------------|-----------------------|-------------------------|-------------------------|----------------------------------------------------|
| Clubs                 |                       |           |               | Members               |                         |                         |                                                    |
| RESULTS FOR 2023-2024 |                       |           |               | RESULTS FOR 2023-2024 |                         |                         |                                                    |
| QUARTER               | NEW CLUB GOAL         | NEW CLUBS | DROPPED CLUBS | QUARTER               | MBER GROWTH NET<br>GOAL | MEMBER GROWTH<br>ACTUAL | DROPPED<br>MEMBERS ACTUAL<br>(including transfers) |
| JULY/AUG/SEPT         | 1                     | 0         | 0             | JULY/AUG/SEPT         | 34                      | 37                      | 38                                                 |
| OCT/NOV/DEC           | 0                     | 1         | 0             | OCT/NOV/DEC           | 34                      | 54                      | 26                                                 |
| JAN/FEB/MAR           | 0                     | 0         | 0             | JAN/FEB/MAR           | 34                      | 48                      | 23                                                 |
| APR/MAY/JUNE          | 1                     | 1         | 0             | APR/MAY/JUNE          | 34                      | 58                      | 32                                                 |